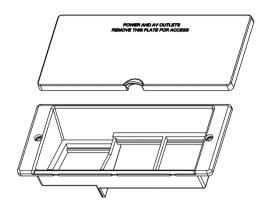

#### **Features**

- Designed to allow power and AV outlets to be semi-flush to the wall with plugs connected
- Intended for installation behind wall mounted TV's with shallow profile mounting brackets or furniture
- Up to six single modules can be installed in the recessed media plate (see euro module range)
- Supplied with a cover to conceal outlets when not in use (remove cut-out for cables to exit)
- Optional deeper front cover available for concealing outlets when in use and allowing cable to exit
- Front covers have two sizes of marked cut-outs for cable exit
- Dedicated Metal Back Box with divider separating LV & ELV services

# **Description**

The Recessed Media Plate is ergonomically designed to allow recessed and concealed installation of a combination of power and multimedia Euro Modules including Data, Television, and Telephone.

### Range

S15061 Six Module Recessed Media Plate with Shallow Front Cover
 S15062 Deep Front Cover (alternative to shallow cover)